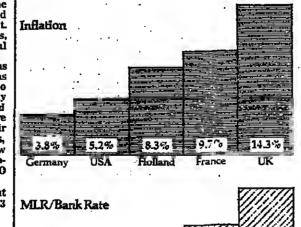

high initial yield with the exceptional prospects of capital growth that should follow the provisions of the recent mini-Budget and the forthcoming cuts in public sector borrowing, British Government Securities (Gilts) currently present an outstanding investment opportunity.

## Investment in Gilts

The Trident Gilt Edged Fund is currently invested in ong-dated Gilts with gross yields of over 15%. Re-invested, this income provides substantial capital zrowth.

Further, a direct relationship between yields and capital values creates outstanding prospects of capital growth in addition to re-invested income.

As interest rates fall gilt edged prices (capital values) rise. It is our belief that interest rates in general - and yields on Gilts in particular - will fall over the next few vears.



Why interest rates must fall

The charts in the previous column compare U.K. inflation and short term interest rates with other countries and show how far out of line we are.

Both our rates of interest and inflation must be brought into line with other Western economies. Unless we reduce inflation British exports will be priced out of world markets, the exchange rate will decline further, and the Government objectives of re-establishing confidence in sterling will fail.

The Government's success in reducing public sector borrowing will bring lower interest rates. This will occur. because public sector borrowing is mainly financed by selling Gilts. As borrowing demand is lessened yields on Gilts will fall and capital values will rise.

Schlesingers are strongly of the view that there is